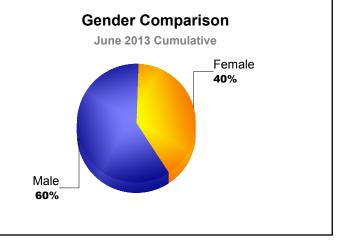

**District 49 A** 

| Year                                                                 | New<br>Clubs | Dropped<br>Clubs | Gain/<br>Loss<br>Clubs | New<br>Members | Charter<br>Members | Reinstate<br>Members | Transfer<br>Members                       | Total<br>Member<br>Added | Total<br>Members<br>Dropped | Gain/<br>Loss<br>Members |  |
|----------------------------------------------------------------------|--------------|------------------|------------------------|----------------|--------------------|----------------------|-------------------------------------------|--------------------------|-----------------------------|--------------------------|--|
| 2008-2009<br>2009-2010                                               | 2            | 0                | 2                      | 248<br>278     | 49<br>21           | 6<br>28              | 5                                         | 308<br>330               | -331<br>-303                | -23<br>27                |  |
| 2009-2010                                                            | 2            | -1               | 0<br>-1                | 189            | 73                 | 32                   | 10                                        | 330                      | -303                        | -59                      |  |
| 2010-2011                                                            | 1            | -3               | -1                     | 298            | 24                 | 13                   | 4                                         | 339                      | -339                        | -39                      |  |
| 2012-2013                                                            | 1            | -1               | 0                      | 337            | 25                 | 43                   | 18                                        | 423                      | -410                        | 13                       |  |
| Average                                                              | 1            | -1               | 0                      | 270            | 38                 | 24                   | 8                                         | 341                      | -349                        | -8                       |  |
| $\begin{array}{c} 2 \\ 1 \\ 2 \\ 2 \\ 2 \\ 2 \\ 2 \\ 2 \\ 2 \\ 2 \\$ |              |                  |                        |                |                    |                      |                                           |                          |                             |                          |  |
| 600 -                                                                |              |                  | New C                  |                | Dropped Member     |                      | Sain/Loss Clu                             | -                        |                             |                          |  |
| 0 -200 -400 -                                                        | 308<br>-33   | 23               | 330                    | 27             | 304<br>-36         | 3                    | 339<br>-339                               | 0 4                      | 23<br>-410                  | 13                       |  |
| -600                                                                 | 2008-2       | 2009             | 2009                   | -2010          | 2010-2             | 2011                 | 2011-20 <sup>7</sup>                      | 12                       | 2012-2013                   |                          |  |
|                                                                      |              | Me               | mbers A                | dded           | Members            | Dropped              | Gain/Loss                                 | Members                  |                             |                          |  |
| Membership Composition June 2013 Cumulative                          |              |                  |                        |                |                    |                      | Gender Comparison<br>June 2013 Cumulative |                          |                             |                          |  |
|                                                                      |              |                  |                        |                |                    |                      |                                           |                          | Female                      |                          |  |