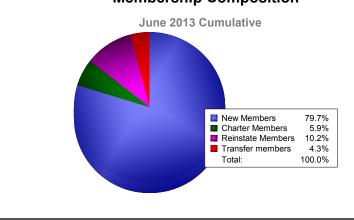

**District 49 A** 

| Year                                                                 | New<br>Clubs | Dropped<br>Clubs | Gain/<br>Loss<br>Clubs | New<br>Members | Charter<br>Members | Reinstate<br>Members | Transfer<br>Members                       | Total<br>Member<br>Added | Total<br>Members<br>Dropped | Gain/<br>Loss<br>Members |  |
|----------------------------------------------------------------------|--------------|------------------|------------------------|----------------|--------------------|----------------------|-------------------------------------------|--------------------------|-----------------------------|--------------------------|--|
| 2008-2009<br>2009-2010                                               | 2            | 0                | 2                      | 248<br>278     | 49<br>21           | 6<br>28              | 5                                         | 308<br>330               | -331<br>-303                | -23<br>27                |  |
| 2009-2010                                                            | 2            | -1               | 0<br>-1                | 189            | 73                 | 32                   | 10                                        | 330                      | -303                        | -59                      |  |
| 2010-2011                                                            | 1            | -3               | -1                     | 298            | 24                 | 13                   | 4                                         | 339                      | -339                        | -39                      |  |
| 2012-2013                                                            | 1            | -1               | 0                      | 337            | 25                 | 43                   | 18                                        | 423                      | -410                        | 13                       |  |
| Average                                                              | 1            | -1               | 0                      | 270            | 38                 | 24                   | 8                                         | 341                      | -349                        | -8                       |  |
| $\begin{array}{c} 2 \\ 1 \\ 2 \\ 2 \\ 2 \\ 2 \\ 2 \\ 2 \\ 2 \\ 2 \\$ |              |                  |                        |                |                    |                      |                                           |                          |                             |                          |  |
| 600 -                                                                |              |                  | New C                  |                | Dropped Member     |                      | Sain/Loss Clu                             | -                        |                             |                          |  |
| 0 -200 -400 -                                                        | 308<br>-33   | 23               | 330                    | 27             | 304<br>-36         | 3                    | 339<br>-339                               | 0 4                      | 23<br>-410                  | 13                       |  |
| -600                                                                 | 2008-2       | 2009             | 2009                   | -2010          | 2010-2             | 2011                 | 2011-20 <sup>7</sup>                      | 12                       | 2012-2013                   |                          |  |
|                                                                      |              | Me               | mbers A                | dded           | Members            | Dropped              | Gain/Loss                                 | Members                  |                             |                          |  |
| Membership Composition June 2013 Cumulative                          |              |                  |                        |                |                    |                      | Gender Comparison<br>June 2013 Cumulative |                          |                             |                          |  |
|                                                                      |              |                  |                        |                |                    |                      |                                           |                          | Female                      |                          |  |